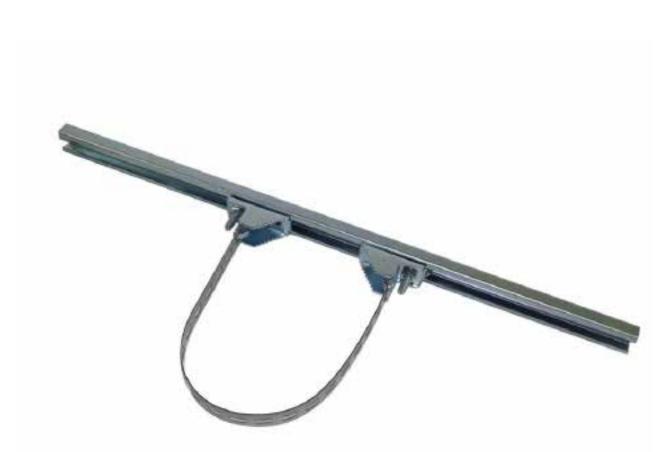

# **Pole Mounting Bracket WA080**

Reliable Bracket System designed for securely mounting enclosures on both round and square poles. It is suitable for up to 600mm-wide enclosures and can be adapted for smaller enclosures by cutting the mounting rail to the required length.

### **Application:**

- Suitable for round poles with diameters ranging from 75mm to 150mm
- square poles sized 75x75mm to 130x130mm