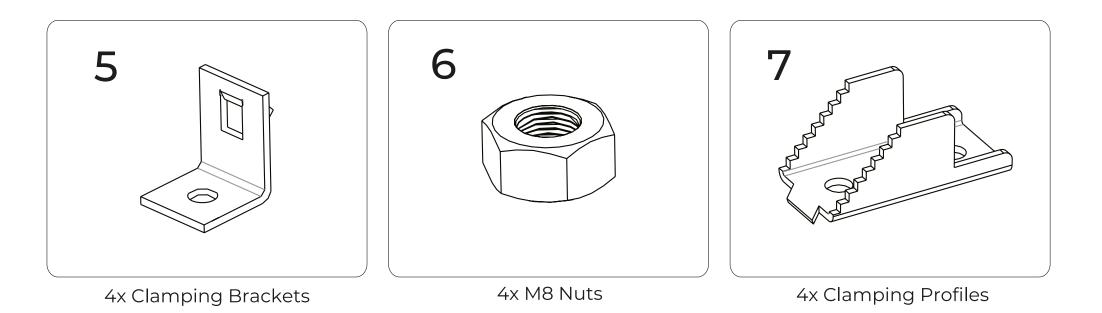

#### **Supply includes:**

- 2x 600mm-long mounting rails
- 2x Clamping straps
- 4x Clamping profiles ullet
- 4x Clamping Brackets ullet
- 4x rail nuts
- 4x M8 screws
- 4x M8 nuts

## **Parts List**

3