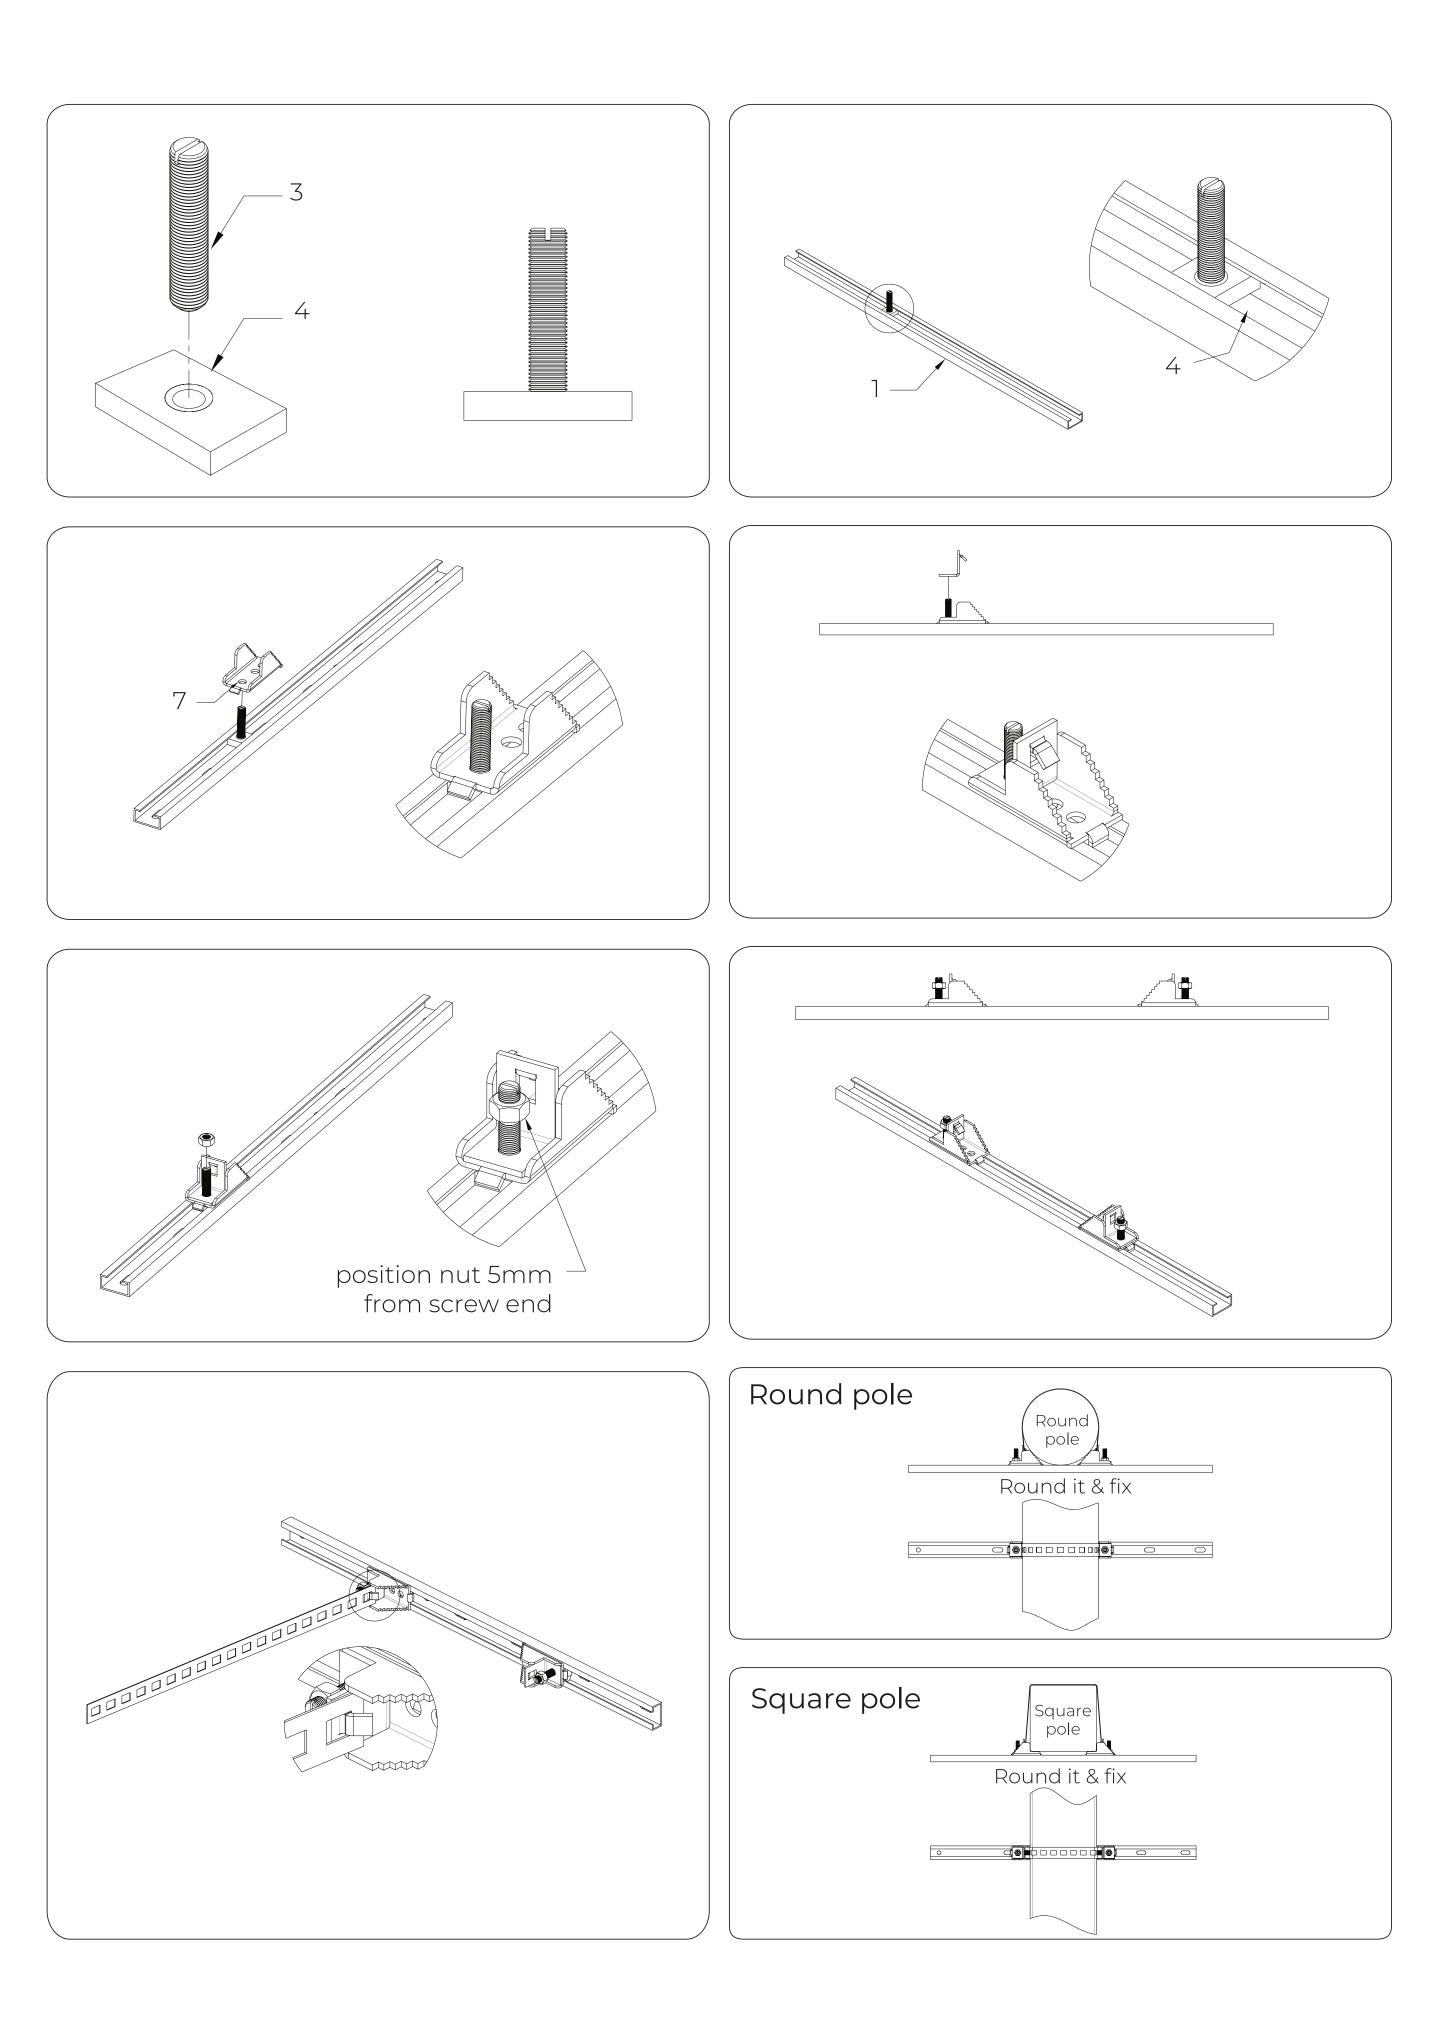

2



# **Pole Mounting Bracket WA080**



Reliable Bracket System designed for securely mounting enclosures on both round and square poles. It is suitable for up to 600mm-wide enclosures and can be adapted for smaller enclosures by cutting the mounting rail to the required length.

### **Application:**

- Suitable for round poles with diameters ranging from 75mm to 150mm
- square poles sized 75x75mm to 130x130mm

#### **Material:**

- Mounting rail : 1.5 mm galvanized steel lacksquare
- Other components: 304 Stainless steel

#### **Supply includes:**

- 2x 600mm-long mounting rails
- 2x Clamping straps
- 4x Clamping profiles ullet
- 4x Clamping Brackets ullet
- 4x rail nuts
- 4x M8 screws
- 4x M8 nuts

## **Parts List**







3



### Installation Instructions