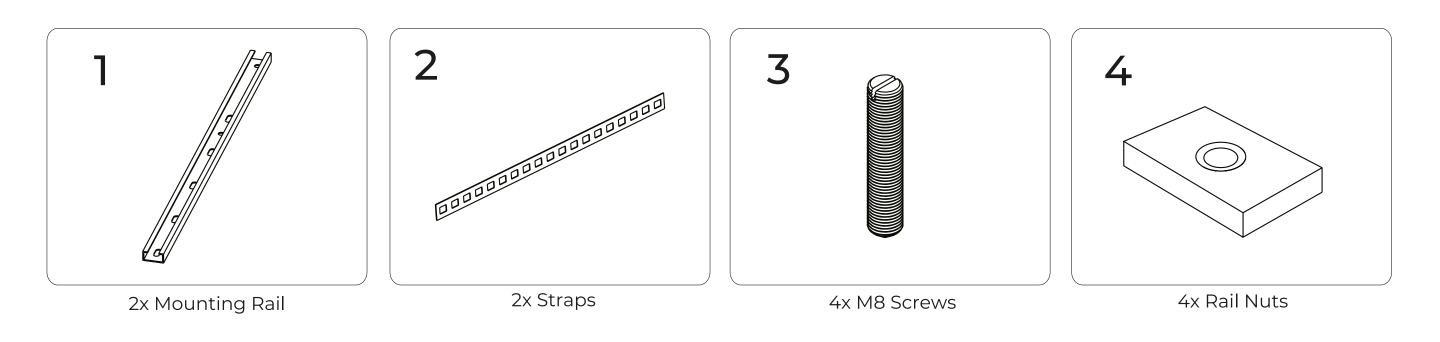

#### **Supply includes:**

- 2x 600mm-long mounting rails
- 2x Clamping straps
- 4x Clamping profiles ullet
- 4x Clamping Brackets ullet
- 4x rail nuts
- 4x M8 screws
- 4x M8 nuts

## **Parts List**

3