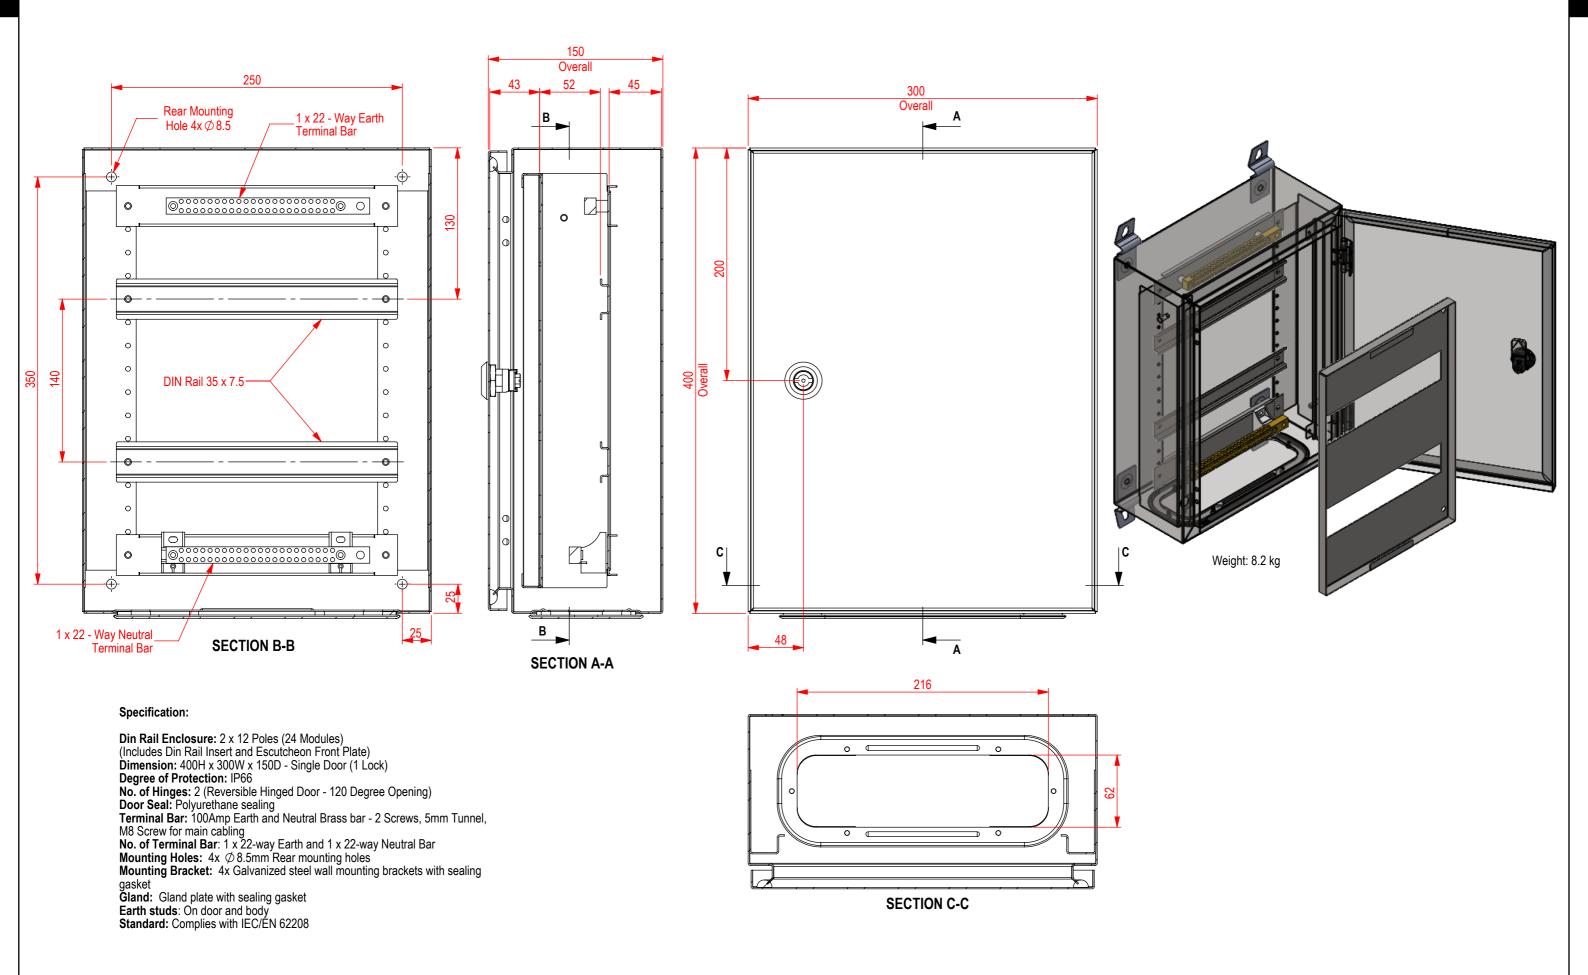

## Material:

Body & Door - Galvanised Sheet 1.2mm Thick Gland Plate -Galvanised Sheet 1.2mm Thick Finish: RAL 7035 Grey Colour Powder Coated

| Drawn:    | KS         | Description: 400 x 300 x 150 IPDR Enclosure |                  |            |                |            |  |
|-----------|------------|---------------------------------------------|------------------|------------|----------------|------------|--|
| Date:     | 26/04/2025 | Dwg No:                                     | IPDR212          |            |                |            |  |
| Checked:  | BA         | Material:                                   | Galvanized Steel |            | Weight: 8.2 kg |            |  |
| ssued on: | 28/04/2025 | Revision:                                   | Α                | Scale: NTS | А3             | Sheet: 1/1 |  |